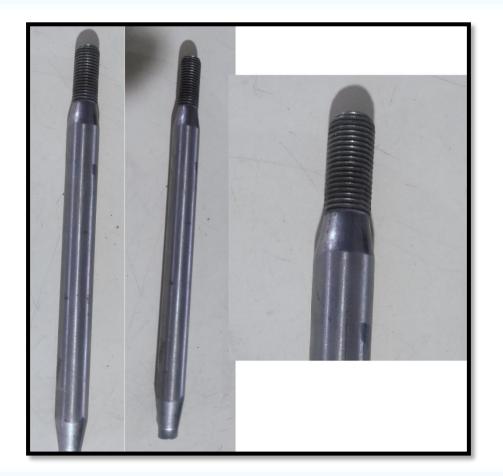

**Production – Threading** 

Our

Production.

**Rolling type Threading SPM.** 

**Pipe threading M10:** 

Pipe OD Ø12.7mm. swaging OD Ø8.95mm swaging Length 24mm.

We Specialize In Designing And Manufacturing Of High-precision Components.