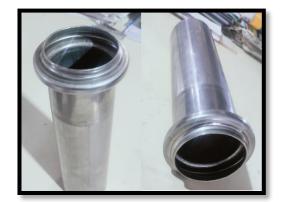

**Production – Pipe Swaging (reduction & expansion)** 

Pipe OD Ø12.65mm After sizing Pipe OD Ø9mm Sizing length 24mm.

Swaging SPM
Bending SPM

Our Production. We Specialize In Designing And Manufacturing Of High-precision Components.