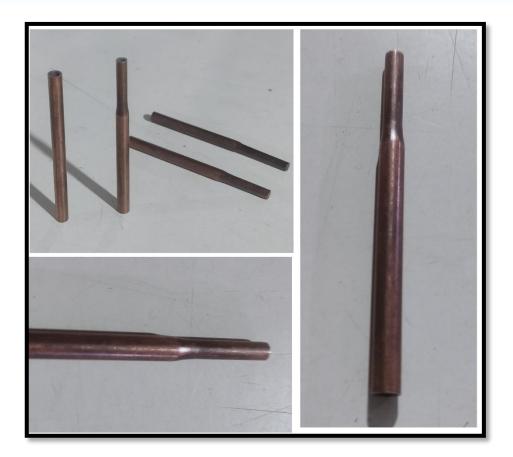

Our Production. We Specialize In Designing And Manufacturing Of High-precision Components.

**Production – Swaging** 

Auto feeding Rotary swaging Machine(Hammering pipe Operation)

Pipe OD Ø4mm After sizing OD Ø 3.18mm Pipe sizing length 16mm Pipe Thik 0.5mm