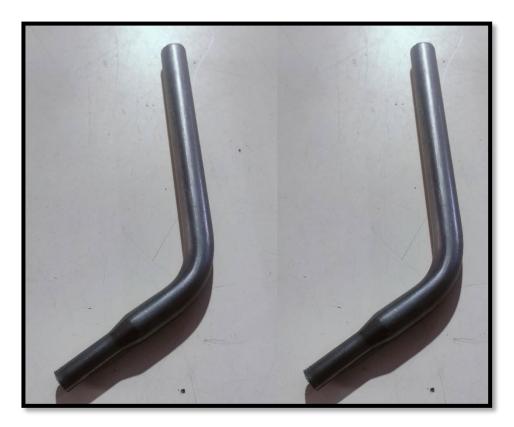

**Production – Threading** 

Our

Production.

**Rolling type Threading SPM.** 

**Pipe threading M10:** 

Pipe OD Ø12.7mm. swaging OD Ø8.95mm swaging Length 24mm.

We Specialize In Designing And Manufacturing Of High-precision Components.