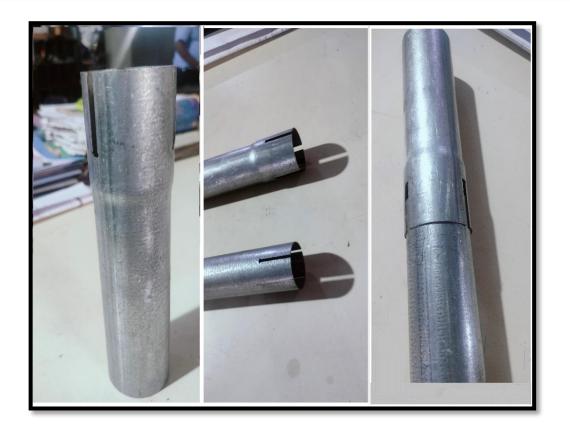

#### **Production – Pipe Beading (Forming profile)**

**Rolling(beading) Machine Operation Component.** 

Pipe OD Ø 60mm. After rolling OD Ø 80mm. After rolling Pipe length 72mm. Pipe thik. 1.5mm.

Pipe OD Ø65.40mm. Pipe thik. 1.50mm. Beading 9mm