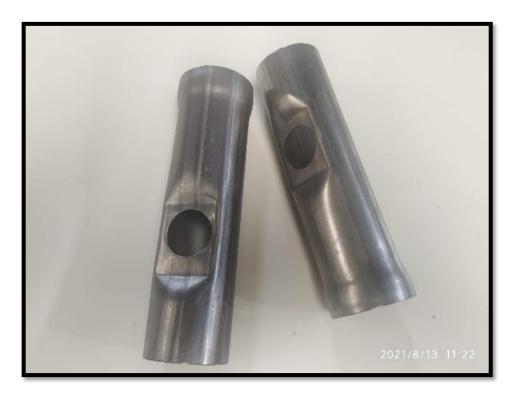

**Production – Piercing** 

This component needs following SPM-

**Press tool die:** 

- 1. Swaging SPM
- 2. Flattening DIE (press m/c)
- **3.** Piercing DIE (press m/c)

Our Production. We Specialize In Designing And Manufacturing Of High-precision Components.