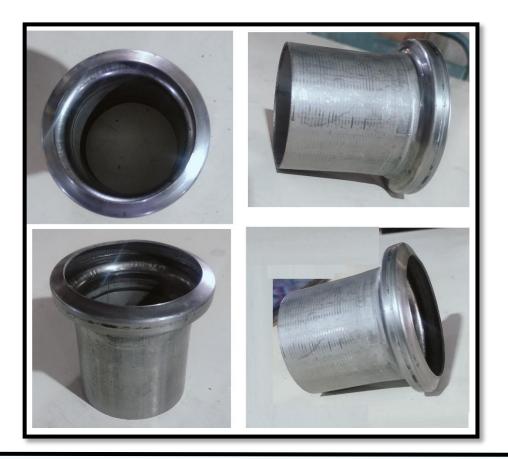

Our Production. We Specialize In Designing And Manufacturing Of High-precision Components.

**Production – Ram Forming** 

Ram forming swaging machine--pipe reduction Tool- Gripper, insert, finger type tooling(sizing ratio 5mm).

-pipe expansion: Tool- Gripper, mandrill, finger type tooling(sizing ratio 5mm).

Pipe OD Ø 44mm. After sizing OD Ø 47mm. Pipe sizing length 50mm.

Our Production. We Specialize In Designing And Manufacturing Of High-precision Components.