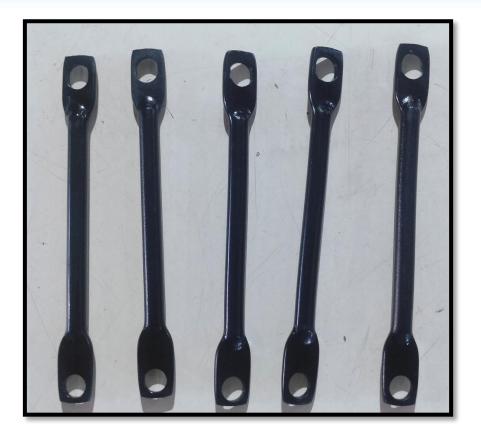

**Production – Pressing & Piercing** 

Our

Production.

**Special Purpose Machine-**

After Rod length 107.70mm Piercing hole IDØ 6.75mm After press. Rod thik. 2.5mm.

**Raw Material Coil type: (auto feeding)** 

- 1. de-coiler
- 2. Horizontal/vertical straitening unit cross.
- 3. Servo motor feeding
- 4. Both end flattening
- 5. Both piercing holes.
- 6. Streaming.(cycle time 7sec.)

We Specialize In Designing And Manufacturing Of High-precision Components.